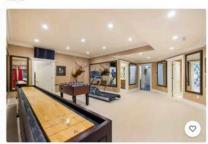

For entertaining, the lower level offers a recreation room and bar complete with a refrigerator, ice maker, and butler's pantry. It's an ideal space for family gatherings, complemented by an adjacent gym and a sunken hot tub just outside. Adding to the convenience, the entire home is easily accessible via a 3-floor elevator.