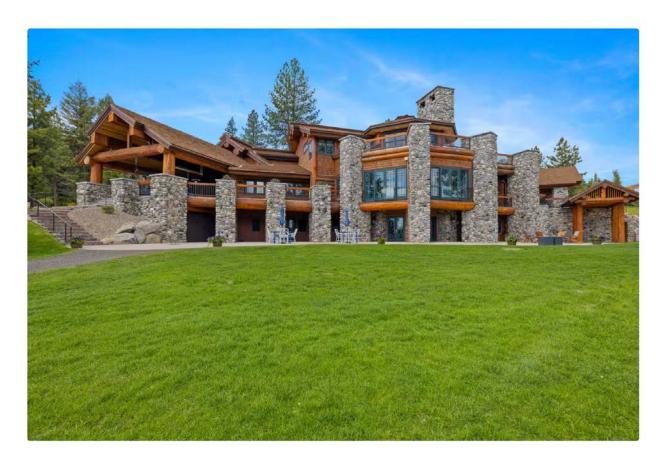

## DETAILS

Square Feet 14, 625 Bedrooms 10 Full Baths 13

This remarkable 14,625 square foot, 10-bedroom, 13-bathroom property at 4305 Song Sparrow Drive at Whitetail Club is situated on over two acres and is professionally decorated throughout with custom high-end furnishings, interiors, marble and granite countertops, and finishes.

Additional features include two lavish primary suites, a chef's dream kitchen with state-of-theart appliances and a spacious island connecting to a formal dining room, a covered outdoor patio with a fireplace and lounge seating. With spacious bedrooms, including a charming bunk room that comfortably sleeps seven and features two separate side-by-side showers, there's room for everyone.