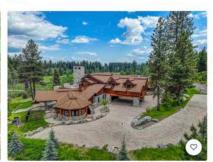

## DETAILS

Square Feet 14, 625 Bedrooms 10 Full Baths 13

This remarkable 14,625 square foot, 10-bedroom, 13-bathroom property at 4305 Song Sparrow Drive at Whitetail Club is situated on over two acres and is professionally decorated throughout with custom high-end furnishings, interiors, marble and granite countertops, and finishes.