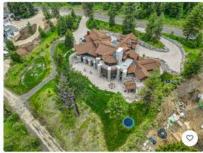

## DETAILS

Square Feet 14, 625 Bedrooms 10 Full Baths 13

This remarkable 14,625 square foot, 10-bedroom, 13-bathroom property at 4305 Song Sparrow Drive at Whitetail Club is situated on over two acres and is professionally decorated throughout with custom high-end furnishings, interiors, marble and granite countertops, and finishes.