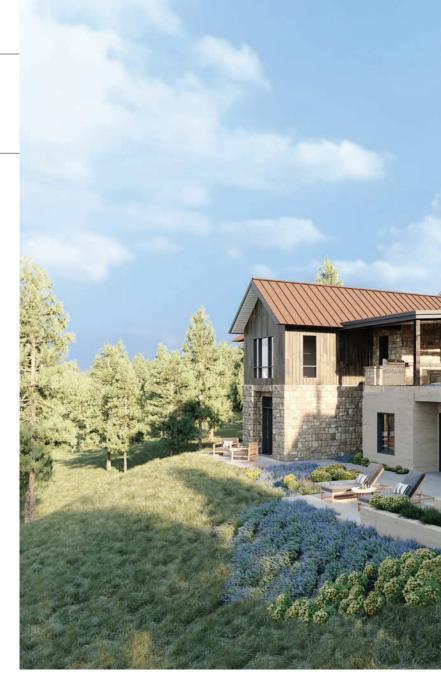

## WHITETAIL CLUB

McCall, Idaho

his is luxury on the edge of the wild. Set in the spectacular Salmon River Mountains at an elevation of 5,000 feet amidst glacier-carved lakes, Whitetail Club offers a unique mountain lifestyle in Idaho's untamed terrain. The premier private community in the Pacific Northwest, the club is a thrill-seeker's paradise, the lush landscape of its backyard calling to doers and dreamers alike. Seasons present their own prospects for adventure and relaxation—from exciting ski runs lauded by *National Geographic* to ancient hot springs.

For golfers, there's no more convenient spot to live than in The Fairways, strategically located along the golf course. The 34 spacious townhomes offer two luxurious interior styles rich in mountain elegance. For those seeking to build a world-class mountain and lake view home without the guesswork, the Design Build Collection streamlines the process with an exclusive collection of custom-home designs. Decidedly Idaho, these designs bring the mountain and lake views closer to home with sun-drenched interiors and spacious decks perfect for entertaining or soaking up the magnificent scenery.