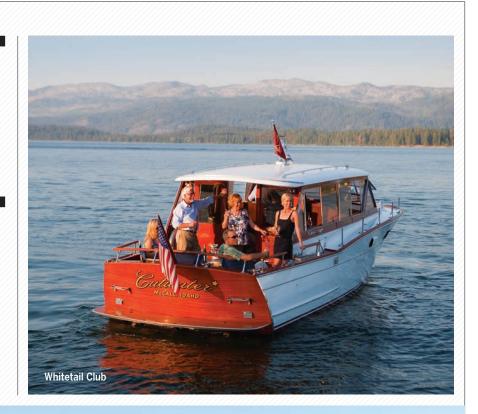

## WHITETAIL CLUB

McCall, Idaho

his is luxury on the edge of the wild. Set in the spectacular Salmon River Mountains at an elevation of 5,000 feet amidst glacier-carved lakes, Whitetail Club offers a unique mountain lifestyle in Idaho's untamed terrain. The premier private community in the Pacific Northwest, the club is a thrill-seeker's paradise, the lush landscape of its backyard calling to doers and dreamers alike. Seasons present their own prospects for adventure and relaxation—from exciting ski runs lauded by *National Geographic* to ancient hot springs.

Named one of the 2023–24 Platinum Clubs of America Top 150 Country Clubs, Whitetail Club represents the best in remote, rustic-modern living with world-class golf at the heart of its active lifestyle.